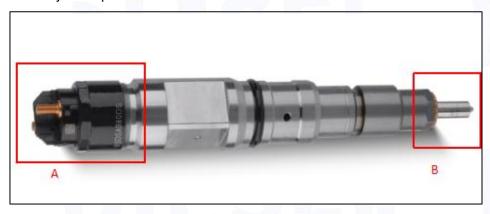

# 2.1. 0445120247 Diesel Injection Part Number Location

E.g.: See the diesel injection part number as follows:

Pic No.3

| No. | Name                                    |
|-----|-----------------------------------------|
| A   | brand, logo, part number, series number |
| В   | nozzle part number                      |