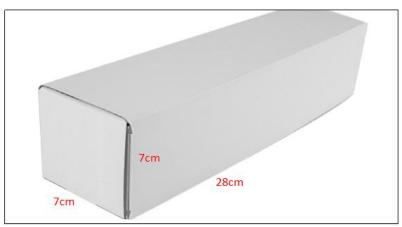

Diesel Injection Quality: China Made New High Quality

Diesel Injection Package Size: 28cm\*7 cm \*7 cm

# 2) Diesel Injection Box Size

Pic No.1

| No. | Name                 | Diesel Injection Package Size (cm) |
|-----|----------------------|------------------------------------|
| 1   | Diesel Injection Box | 28*7*7                             |