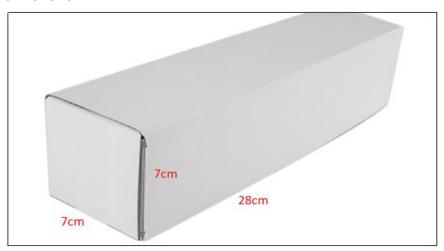

#### 2) Diesel Injection Box Size

Pic No.1

| No. | Name                 | Diesel Injection Package Size (cm) |  |  |
|-----|----------------------|------------------------------------|--|--|
| 1   | Diesel Injection Box | 28*7*7                             |  |  |