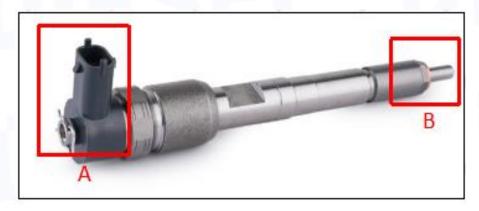

# 2.1. 0445110010 Diesel Injection Part Number Location

E.g.: See the diesel injection part number as follows:

Pic No.3

| No. | Name                                       |  |  |  |  |  |
|-----|--------------------------------------------|--|--|--|--|--|
| А   | brand, logo, part number,<br>series number |  |  |  |  |  |
| В   | nozzle part number                         |  |  |  |  |  |