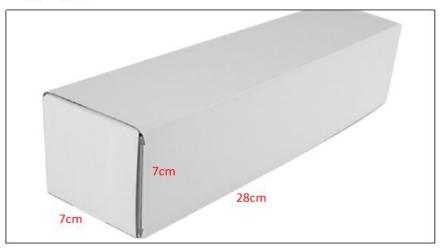

# 2) Diesel Injection Box Size

Pic No.1

| No. Name |                      | Diesel Injection Package Size (cm) |  |  |  |  |
|----------|----------------------|------------------------------------|--|--|--|--|
| 1        | Diesel Injection Box | 28*7*7                             |  |  |  |  |