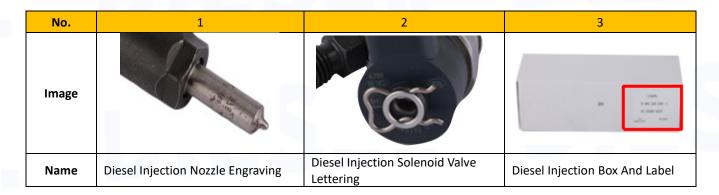

# 2.1. 0445110010 Diesel Injection Part Number Location

E.g.: See the diesel injection part number as follows:

Pic No.3

| No. | Name                                       |  |  |  |  |  |
|-----|--------------------------------------------|--|--|--|--|--|
| А   | brand, logo, part number,<br>series number |  |  |  |  |  |
| В   | nozzle part number                         |  |  |  |  |  |