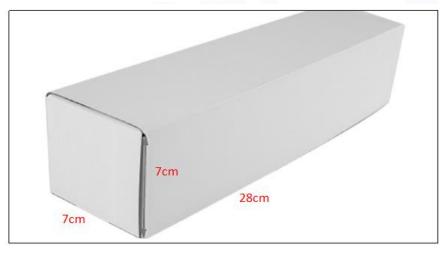

# 2) Diesel Injection Box Size

Pic No.1

| No. | Name                 | Diesel Injection Package Size (cm) |
|-----|----------------------|------------------------------------|
| 1   | Diesel Injection Box | 28*7*7                             |