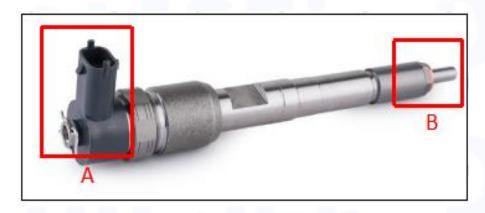

#### 2.1. 0445110011 Diesel Injection Part Number Location

E.g.: See the diesel injection part number as follows:

Pic No.3

| No. | Name                                       |
|-----|--------------------------------------------|
| Α   | brand, logo, part number,<br>series number |
| В   | nozzle part number                         |