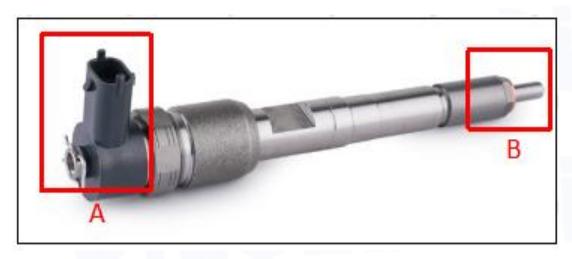

#### 2.1. 0445110012 Diesel Injection Part Number Location

E.g.: See the diesel injection part number as follows:

Pic No.3

| No. | Name                                       |
|-----|--------------------------------------------|
| А   | brand, logo, part number,<br>series number |
| В   | nozzle part number                         |