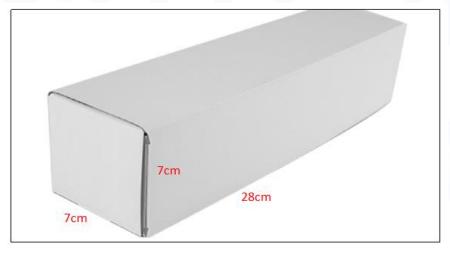

#### 2) Diesel Injection Box Size

Pic No.1

| No. | Name                 | Diesel Injection Package Size (cm) |  |  |  |  |
|-----|----------------------|------------------------------------|--|--|--|--|
| 1   | Diesel Injection Box | 28*7*7                             |  |  |  |  |