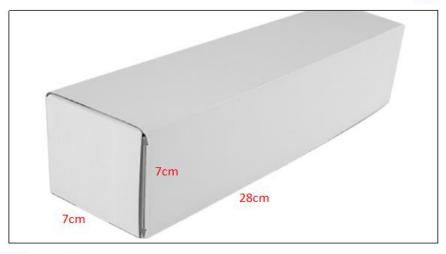

# 2) Diesel Injection Box Size

Pic No.1

| No. | Name                 | Diesel Injection Package Size (cm) |
|-----|----------------------|------------------------------------|
| 1   | Diesel Injection Box | 28*7*7                             |

Diesel Injection Package Size: 28cm\*7 cm \*7 cm Diesel Injection Type: Common Rail Diesel Injection

**Diesel Injection MOQ: 4 Pieces** 