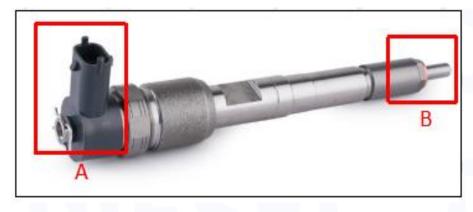

### 2.1. 0445110024 Diesel Injection Part Number Location

E.g.: See the diesel injection part number as follows:

Pic No.3

| No. | Name                                       |
|-----|--------------------------------------------|
| А   | brand, logo, part number,<br>series number |
| В   | nozzle part number                         |