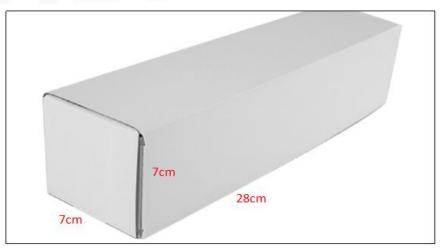

### 2) Diesel Injection Box Size

Pic No.1

| No. | Name                 | Diesel Injection Package Size (cm) |
|-----|----------------------|------------------------------------|
| 1   | Diesel Injection Box | 28*7*7                             |