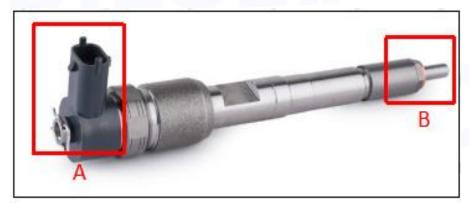

#### 2.1. 0445110025 Diesel Injection Part Number Location

E.g.: See the diesel injection part number as follows:

Pic No.3

| No. | Name                                       |  |  |
|-----|--------------------------------------------|--|--|
| А   | brand, logo, part number,<br>series number |  |  |
| В   | nozzle part number                         |  |  |