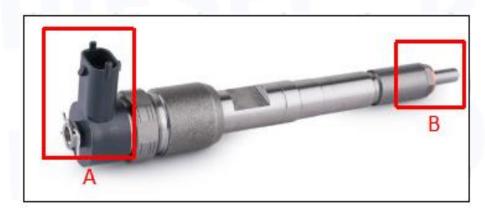

# 2.1. 0445110034 Diesel Injection Part Number Location

E.g.: See the diesel injection part number as follows:

Pic No.3

| No. | Name                                       |
|-----|--------------------------------------------|
| А   | brand, logo, part number,<br>series number |
| В   | nozzle part number                         |