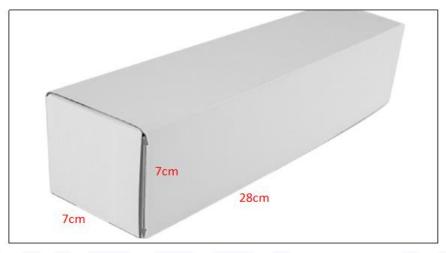

# 2) Diesel Injection Box Size

Pic No.1

| No. | Name                 | Diesel Injection Package Size (cm) |
|-----|----------------------|------------------------------------|
| 1   | Diesel Injection Box | 28*7*7                             |