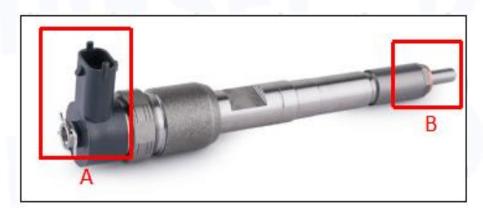

# 2.1. 0445110035 Diesel Injection Part Number Location

E.g.: See the diesel injection part number as follows:

Pic No.3

| No. | Name                                       |
|-----|--------------------------------------------|
| Α   | brand, logo, part number,<br>series number |
| В   | nozzle part number                         |