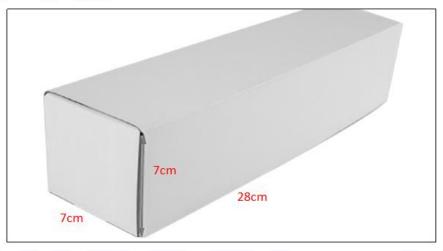

Diesel Injection Package Size: 28cm\*7 cm \*7 cm

Diesel Injection Type: Common Rail Diesel Injection

**Diesel Injection MOQ: 4 Pieces** 

# 2) Diesel Injection Box Size

Pic No.1

| No. | Name                 | Diesel Injection Package Size (cm) |  |  |  |  |
|-----|----------------------|------------------------------------|--|--|--|--|
| 1   | Diesel Injection Box | 28*7*7                             |  |  |  |  |