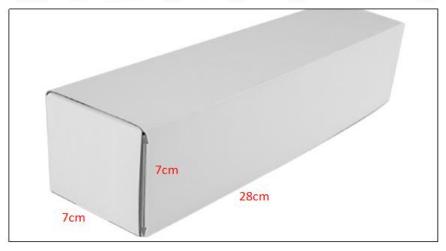

### 2) Diesel Injection Box Size

Pic No.1

| No. | Name                 | Diesel Injection Package Size (cm) |
|-----|----------------------|------------------------------------|
| 1   | Diesel Injection Box | 28*7*7                             |