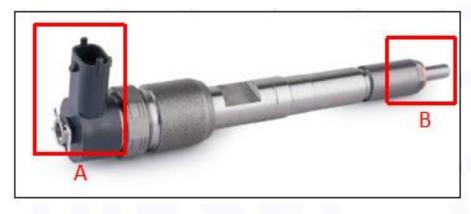

#### 2.1. 0445110046 Diesel Injection Part Number Location

E.g.: See the diesel injection part number as follows:

Pic No.3

| No. | Name                                       |
|-----|--------------------------------------------|
| Α   | brand, logo, part number,<br>series number |
| В   | nozzle part number                         |