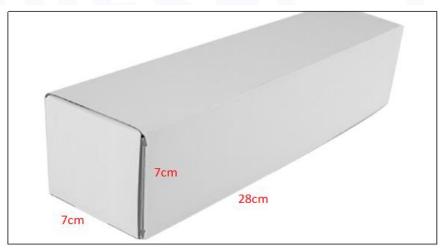

### 2) Diesel Injection Box Size

Pic No.1

| No. | Name                 | Diesel Injection Package Size (cm) |
|-----|----------------------|------------------------------------|
| 1   | Diesel Injection Box | 28*7*7                             |