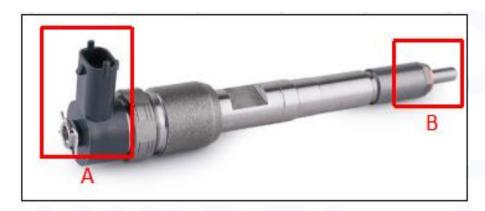

#### 2.1. 0445110054 Diesel Injection Part Number Location

E.g.: See the diesel injection part number as follows:

Pic No.3

| No. | Name                                       |
|-----|--------------------------------------------|
| А   | brand, logo, part number,<br>series number |

### www.dieselinjections.com

| В | nozzle part number |
|---|--------------------|