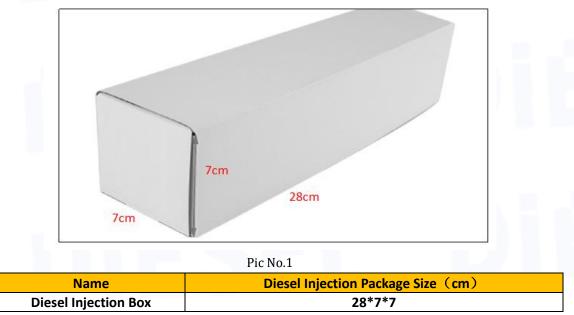

#### 1.7. 0445110055 Diesel Injection Packing List and Package Size

No.

1

2) Diesel Injection Box Size

# DIÉSEI.

Diesel Injection Package Size: 28cm\*7 cm \*7 cm Diesel Injection Type: Common Rail Diesel Injection Diesel Injection MOQ: 4 Pieces