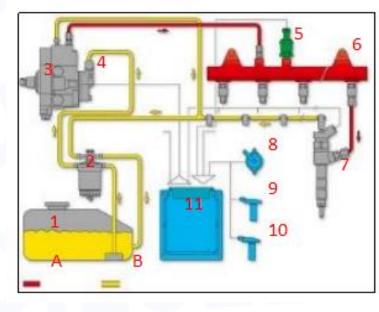

#### 2.2. 0445110055 Diesel Injection Application Scenarios

Common rail system is an oil supply method refers to the Fuel oil from the fuel tank sucked out by the gear pump through the oil-water separator and the gear pump to Fuel fine filter, high-pressure pump, common rail pipe, and diesel injection, all together with the closed-loop fuel supply system composed of sensors and ECU that completely separates the generation of injector pressure and the injector process from each other.

#### www.dieselinjections.com

| No. | Name                  | No. | Name                           | No. | Name                           | No. | Name                         |
|-----|-----------------------|-----|--------------------------------|-----|--------------------------------|-----|------------------------------|
| 1   | Tank                  | 5   | Common Rail<br>Pressure Sensor | 9   | Engine Crankshaft<br>Sensor    | А   | High Pressure Oil<br>Circuit |
| 2   | Fuel Filter           | 6   | Common Rail Pipe               | 10  | Camshaft Sensor                | В   | Low Pressure Oil<br>Circuit  |
| 3   | High-Pressure<br>Pump | 7   | Diesel Injection               | 11  | ECU Electronic<br>Control Unit | /   | /                            |
| 4   | Fuel Gear<br>Pump     | 8   | Accelerator Pedal              | /   | /                              | 1   | /                            |