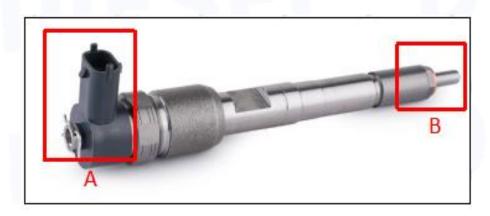

#### 2. 0445110055 Diesel Injection Technical Support

2.1. 0445110055 Diesel Injection Part Number Location

E.g.: See the diesel injection part number as follows:

| No. | Name                                       |
|-----|--------------------------------------------|
| Α   | brand, logo, part number,<br>series number |
| В   | nozzle part number                         |