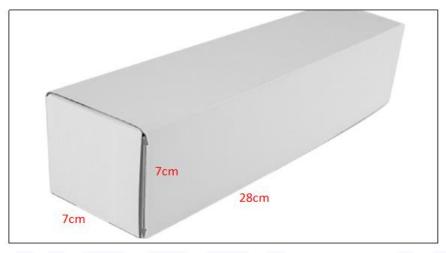

# 2) Diesel Injection Box Size

Pic No.1

| No. | Name                 | Diesel Injection Package Size (cm) |
|-----|----------------------|------------------------------------|
| 1   | Diesel Injection Box | 28*7*7                             |