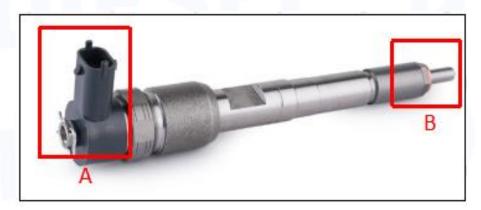

# 2.1. 0445110059 Diesel Injection Part Number Location

E.g.: See the diesel injection part number as follows:

Pic No.3

| No. | Name                                       |  |  |
|-----|--------------------------------------------|--|--|
| А   | brand, logo, part number,<br>series number |  |  |
| В   | nozzle part number                         |  |  |