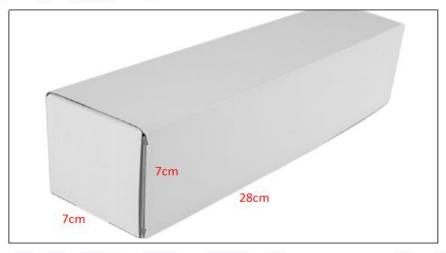

# 2) Diesel Injection Box Size

Pic No.1

| N | lo. | Name                        | Diesel Injection Package Size (cm) |  |  |
|---|-----|-----------------------------|------------------------------------|--|--|
|   | 1   | <b>Diesel Injection Box</b> | 28*7*7                             |  |  |