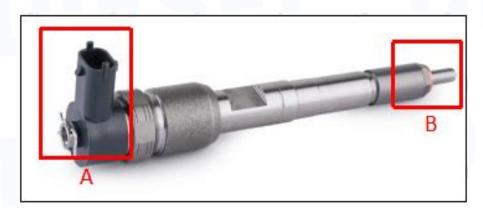

# 2.1. 0445110069 Diesel Injection Part Number Location

E.g.: See the diesel injection part number as follows:

Pic No.3

| No. | Name                                       |
|-----|--------------------------------------------|
| А   | brand, logo, part number,<br>series number |
| В   | nozzle part number                         |