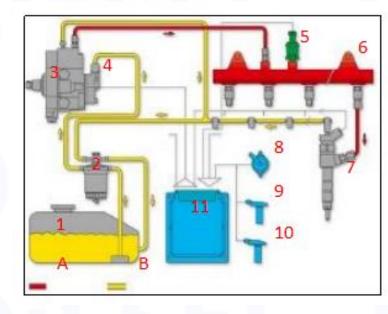

#### 2.2. 0445110070 Diesel Injection Application Scenarios

Common rail system is an oil supply method refers to the Fuel oil from the fuel tank sucked out by the gear pump through the oil-water separator and the gear pump to Fuel fine filter, high-pressure pump, common rail pipe, and diesel injection, all together with the closed-loop fuel supply system composed of sensors and ECU that completely separates the generation of injector pressure and the injector process from each other.

Pic No. 4

| No. | Name                  | No. | Name                           | No. | Name                           | No. | Name                         |
|-----|-----------------------|-----|--------------------------------|-----|--------------------------------|-----|------------------------------|
| 1   | Tank                  | 5   | Common Rail<br>Pressure Sensor | 9   | Engine Crankshaft<br>Sensor    | А   | High Pressure Oil<br>Circuit |
| 2   | Fuel Filter           | 6   | Common Rail Pipe               | 10  | Camshaft Sensor                | В   | Low Pressure Oil<br>Circuit  |
| 3   | High-Pressure<br>Pump | 7   | Diesel Injection               | 11  | ECU Electronic<br>Control Unit | /   | /                            |
| 4   | Fuel Gear<br>Pump     | 8   | Accelerator Pedal              | /   | 1                              | /   | /                            |