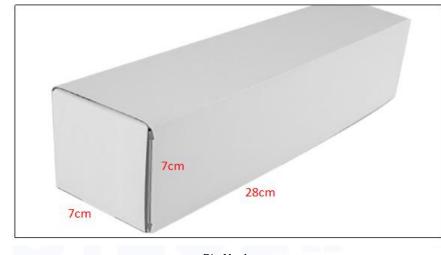

#### 2) Diesel Injection Box Size

|     |                      | Pic No.1                           |
|-----|----------------------|------------------------------------|
| No. | Name                 | Diesel Injection Package Size (cm) |
| 1   | Diesel Injection Box | 28*7*7                             |