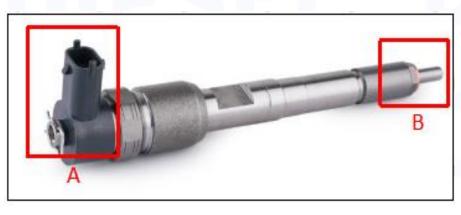

#### 2. 0445110070 Diesel Injection Technical Support

2.1. 0445110070 Diesel Injection Part Number Location

E.g.: See the diesel injection part number as follows:

#### www.dieselinjections.com

| No. | Name                                       |
|-----|--------------------------------------------|
| Α   | brand, logo, part number,<br>series number |
| В   | nozzle part number                         |