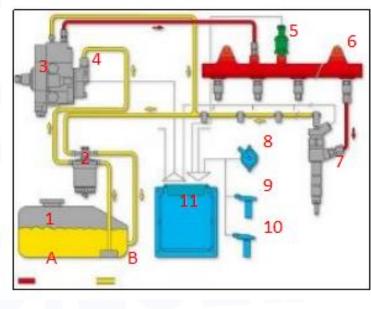

#### 2.2. 0445110072 Diesel Injection Application Scenarios

Common rail system is an oil supply method refers to the Fuel oil from the fuel tank sucked out by the gear pump through the oil-water separator and the gear pump to Fuel fine filter, high-pressure pump, common rail pipe, and diesel injection, all together with the closed-loop fuel supply system composed of sensors and ECU that completely separates the generation of injector pressure and the injector process from each other.

#### www.dieselinjections.com

| No. | Name                  | No. | Name                           | No. | Name                           | No. | Name                         |
|-----|-----------------------|-----|--------------------------------|-----|--------------------------------|-----|------------------------------|
| 1   | Tank                  | 5   | Common Rail<br>Pressure Sensor | 9   | Engine Crankshaft<br>Sensor    | А   | High Pressure Oil<br>Circuit |
| 2   | Fuel Filter           | 6   | Common Rail Pipe               | 10  | Camshaft Sensor                | В   | Low Pressure Oil<br>Circuit  |
| 3   | High-Pressure<br>Pump | 7   | Diesel Injection               | 11  | ECU Electronic<br>Control Unit | /   | /                            |
| 4   | Fuel Gear<br>Pump     | 8   | Accelerator Pedal              | /   | /                              | 1   | /                            |