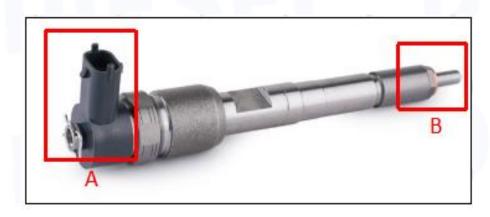

#### 2.1. 0445110072 Diesel Injection Part Number Location

E.g.: See the diesel injection part number as follows:

| No. | Name                                       |
|-----|--------------------------------------------|
| Α   | brand, logo, part number,<br>series number |
| В   | nozzle part number                         |