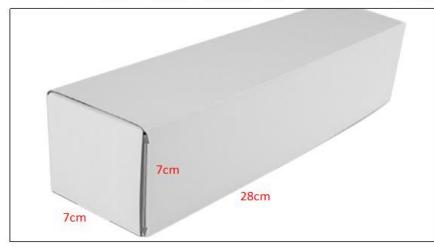

#### Pic No.1

| No. | Name                 | Diesel Injection Package Size (cm) |
|-----|----------------------|------------------------------------|
| 1   | Diesel Injection Box | 28*7*7                             |