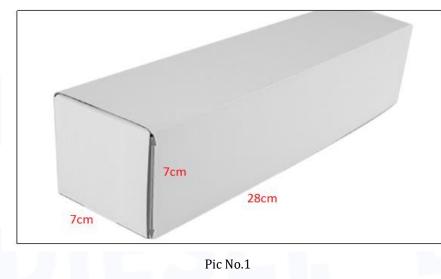

#### 2) Diesel Injection Box Size

| No. Name |                      | Diesel Injection Package Size (cm) |
|----------|----------------------|------------------------------------|
| 1        | Diesel Injection Box | 28*7*7                             |