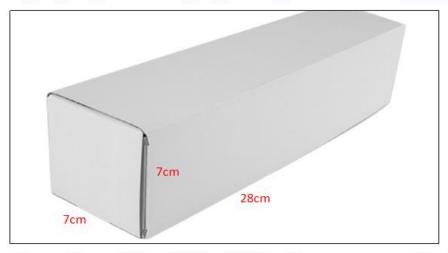

# 2) Diesel Injection Box Size

Pic No.1

| No. | Name                 | Diesel Injection Package Size (cm) |
|-----|----------------------|------------------------------------|
| 1   | Diesel Injection Box | 28*7*7                             |