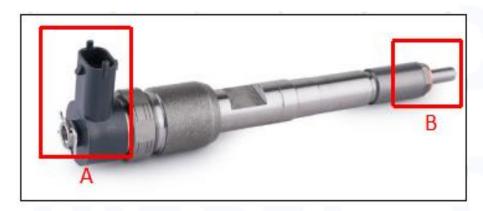

#### 2.1. 0445110091 Diesel Injection Part Number Location

E.g.: See the diesel injection part number as follows:

Pic No.3

| No. | Name                                       |
|-----|--------------------------------------------|
| Α   | brand, logo, part number,<br>series number |

| В | nozzle part number |
|---|--------------------|
|---|--------------------|