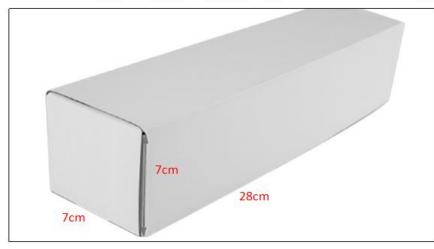

#### Pic No.1

| No. | Name                 | Diesel Injection Package Size (cm) |
|-----|----------------------|------------------------------------|
| 1   | Diesel Injection Box | 28*7*7                             |