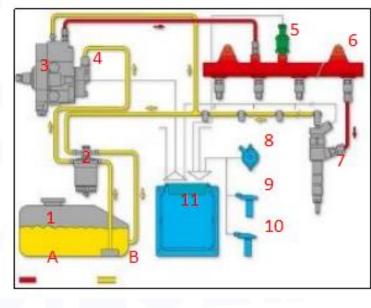

#### 2.2. 0445110094 Diesel Injection Application Scenarios

Common rail system is an oil supply method refers to the Fuel oil from the fuel tank sucked out by the gear pump through the oil-water separator and the gear pump to Fuel fine filter, high-pressure pump, common rail pipe, and diesel injection, all together with the closed-loop fuel supply system composed of sensors and ECU that completely separates the generation of injector pressure and the injector process from each other.

#### www.dieselinjections.com

| No. | Name                  | No. | Name                           | No. | Name                           | No. | Name                         |
|-----|-----------------------|-----|--------------------------------|-----|--------------------------------|-----|------------------------------|
| 1   | Tank                  | 5   | Common Rail<br>Pressure Sensor | 9   | Engine Crankshaft<br>Sensor    | А   | High Pressure Oil<br>Circuit |
| 2   | Fuel Filter           | 6   | Common Rail Pipe               | 10  | Camshaft Sensor                | В   | Low Pressure Oil<br>Circuit  |
| 3   | High-Pressure<br>Pump | 7   | Diesel Injection               | 11  | ECU Electronic<br>Control Unit | /   | /                            |
| 4   | Fuel Gear<br>Pump     | 8   | Accelerator Pedal              | /   | /                              | /   | /                            |