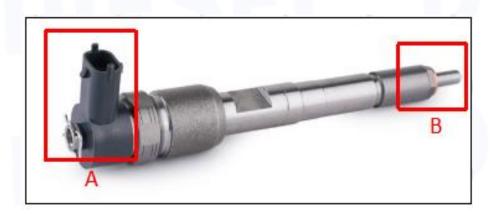

#### 2.1. 0445110094 Diesel Injection Part Number Location

E.g.: See the diesel injection part number as follows:

| No. | Name                                       |
|-----|--------------------------------------------|
| А   | brand, logo, part number,<br>series number |
| В   | nozzle part number                         |