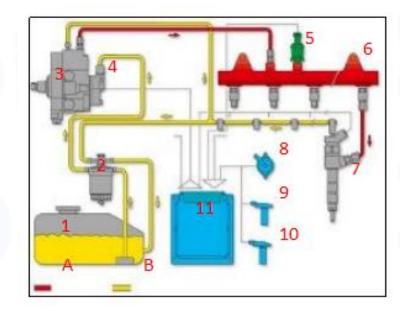

#### 2.2. 0445110096 Diesel Injection Application Scenarios

Common rail system is an oil supply method refers to the Fuel oil from the fuel tank sucked out by the gear pump through the oil-water separator and the gear pump to Fuel fine filter, high-pressure pump, common rail pipe, and diesel injection, all together with the closed-loop fuel supply system composed of sensors and ECU that completely separates the generation of injector pressure and the injector process from each other.

Pic No. 4

| No. | Name                  | No. | Name                           | No. | Name                           | No. | Name                         |
|-----|-----------------------|-----|--------------------------------|-----|--------------------------------|-----|------------------------------|
| 1   | Tank                  | 5   | Common Rail<br>Pressure Sensor | 9   | Engine Crankshaft<br>Sensor    | A   | High Pressure Oil<br>Circuit |
| 2   | Fuel Filter           | 6   | Common Rail Pipe               | 10  | Camshaft Sensor                | В   | Low Pressure Oil<br>Circuit  |
| 3   | High-Pressure<br>Pump | 7   | Diesel Injection               | 11  | ECU Electronic<br>Control Unit | /   | /                            |
| 4   | Fuel Gear<br>Pump     | 8   | Accelerator Pedal              | /   | /                              | /   | /                            |