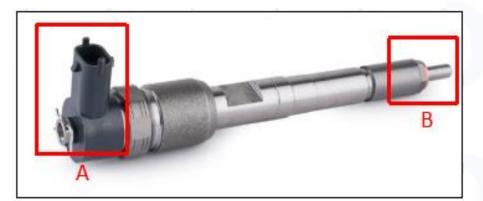

#### 2.1. 0445110096 Diesel Injection Part Number Location

E.g.: See the diesel injection part number as follows:

| Pic  | No  | .3 |
|------|-----|----|
| 1 10 | 110 |    |

| No. | Name                                       |
|-----|--------------------------------------------|
| Α   | brand, logo, part number,<br>series number |

Website : <u>www.dieselinjections.com</u> © 2024 <u>www.dieselinjections.com</u>

В

nozzle part number