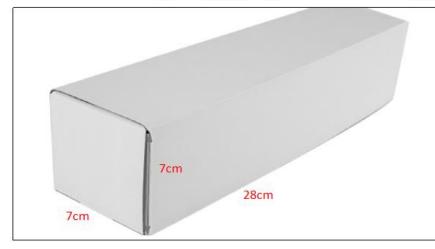

#### 2) Diesel Injection Box Size

Pic No.1

| No. | Name                 | Diesel Injection Package Size (cm) |  |  |
|-----|----------------------|------------------------------------|--|--|
| 1   | Diesel Injection Box | 28*7*7                             |  |  |