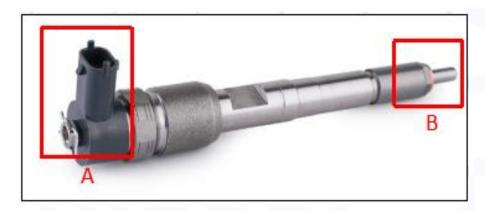

#### 2.1. 0445110097 Diesel Injection Part Number Location

E.g.: See the diesel injection part number as follows:

Pic No.3

| No. | Name                                       |
|-----|--------------------------------------------|
| А   | brand, logo, part number,<br>series number |

| r |
|---|
|   |