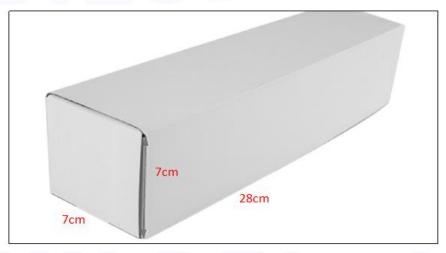

#### 2) Diesel Injection Box Size

Pic No.1

| No. | Name Diesel Injection Package Size (cm) |        |  |  |
|-----|-----------------------------------------|--------|--|--|
| 1   | Diesel Injection Box                    | 28*7*7 |  |  |