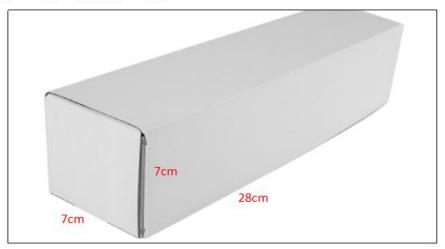

# 2) Diesel Injection Box Size

Pic No.1

| No. Name |                      | Diesel Injection Package Size (cm) |  |  |  |
|----------|----------------------|------------------------------------|--|--|--|
| 1        | Diesel Injection Box | 28*7*7                             |  |  |  |