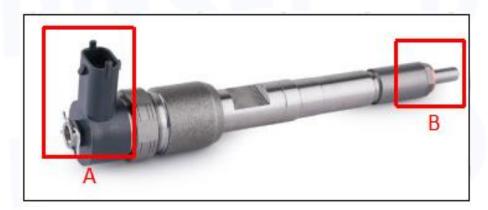

# 2.1. 0445110098 Diesel Injection Part Number Location

E.g.: See the diesel injection part number as follows:

Pic No.3

| No. | Name                                       |
|-----|--------------------------------------------|
| А   | brand, logo, part number,<br>series number |
| В   | nozzle part number                         |