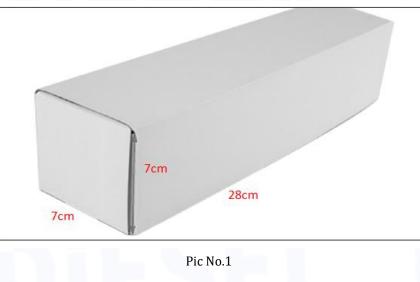

#### 2) Diesel Injection Box Size

| No. | Name                 | Diesel Injection Package Size (cm) |
|-----|----------------------|------------------------------------|
| 1   | Diesel Injection Box | 28*7*7                             |

#### 1.4. 0445110099 Diesel Injection Parameter

Adaptation System: Common Rail System Diesel Injection Series: 110 Series Parameter Performance: CRI1-13 Matching Accessories: / Diesel Injection Type: Electromagnetic Diesel Injection Support System Maximum Pressure: 1350 Vehicle Configuration Information: MERCEDES-BENZ Diesel Injection Size: 21cm\*7 cm \*6 cm Diesel Injection Net Weight: 0.45kg Diesel Injection Gross Weight: 0.6kg Diesel Injection Quality: China Made New Diesel Injection Package Size: 28cm\*7 cm \*7 cm Diesel Injection Type: Common Rail Diesel Injection Diesel Injection MOQ: 4 Pieces