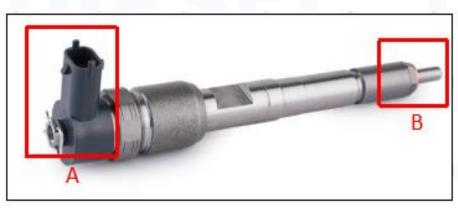

#### 2. 0445110099 Diesel Injection Technical Support

2.1. 0445110099 Diesel Injection Part Number Location

E.g.: See the diesel injection part number as follows:

2.2.

#### www.dieselinjections.com

| No. | Name                                       |
|-----|--------------------------------------------|
| Α   | brand, logo, part number,<br>series number |
| В   | nozzle part number                         |

0445110099