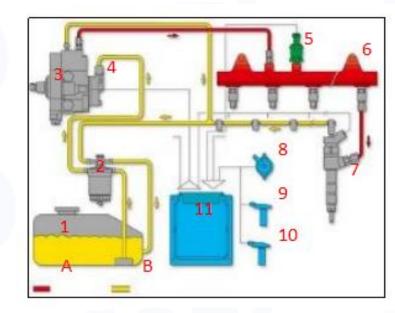

#### **Diesel Injection Application Scenarios**

Common rail system is an oil supply method refers to the Fuel oil from the fuel tank sucked out by the gear pump through the oil-water separator and the gear pump to Fuel fine filter, high-pressure pump, common rail pipe, and diesel injection, all together with the closed-loop fuel supply system composed of sensors and ECU that completely separates the generation of injector pressure and the injector process from each other.

Pic No. 4

| No. | Name                  | No. | Name                           | No. | Name                           | No. | Name                         |
|-----|-----------------------|-----|--------------------------------|-----|--------------------------------|-----|------------------------------|
| 1   | Tank                  | 5   | Common Rail<br>Pressure Sensor | 9   | Engine Crankshaft<br>Sensor    | А   | High Pressure Oil<br>Circuit |
| 2   | Fuel Filter           | 6   | Common Rail Pipe               | 10  | Camshaft Sensor                | В   | Low Pressure Oil<br>Circuit  |
| 3   | High-Pressure<br>Pump | 7   | Diesel Injection               | 11  | ECU Electronic<br>Control Unit | /   | /                            |
| 4   | Fuel Gear<br>Pump     | 8   | Accelerator Pedal              | /   | /                              | /   | /                            |