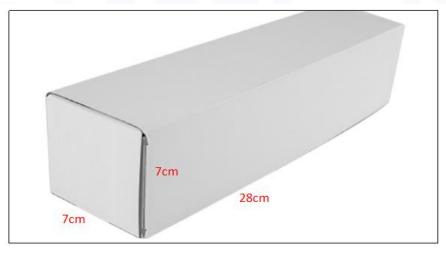

### 2) Diesel Injection Box Size

Pic No.1

| No. | Name                 | Name Diesel Injection Package Size (cm) |  |  |  |  |  |
|-----|----------------------|-----------------------------------------|--|--|--|--|--|
| 1   | Diesel Injection Box | 28*7*7                                  |  |  |  |  |  |