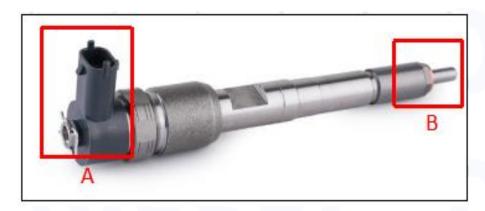

#### 2.1. 0445110100 Diesel Injection Part Number Location

E.g.: See the diesel injection part number as follows:

Pic No.3

| No. | Name                                       |  |  |  |
|-----|--------------------------------------------|--|--|--|
| А   | brand, logo, part number,<br>series number |  |  |  |

| В | nozzle part number |
|---|--------------------|
|---|--------------------|