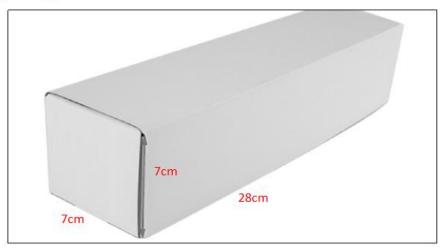

# 2) Diesel Injection Box Size

Pic No.1

| No. | Name                 | Diesel Injection Package Size (cm) |
|-----|----------------------|------------------------------------|
| 1   | Diesel Injection Box | 28*7*7                             |