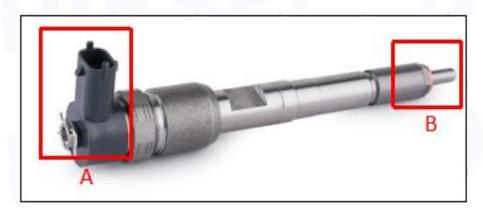

# 2.1. 0445110101 Diesel Injection Part Number Location

E.g.: See the diesel injection part number as follows:

Pic No.3

| No. | Name                                       |  |  |  |
|-----|--------------------------------------------|--|--|--|
| А   | brand, logo, part number,<br>series number |  |  |  |
| В   | nozzle part number                         |  |  |  |