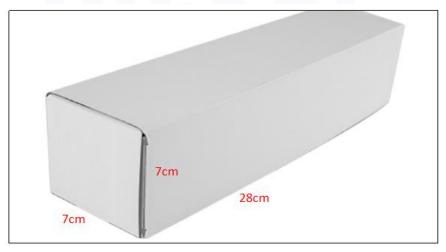

#### 2) Diesel Injection Box Size

Pic No.1

| No. | Name                 | Diesel Injection Package Size (cm) |
|-----|----------------------|------------------------------------|
| 1   | Diesel Injection Box | 28*7*7                             |