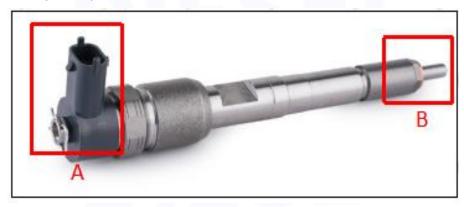

#### 2.1. 0445110120 Diesel Injection Part Number Location

E.g.: See the diesel injection part number as follows:

Pic No.3

| No. | Name                                       |
|-----|--------------------------------------------|
| Α   | brand, logo, part number,<br>series number |
| В   | nozzle part number                         |