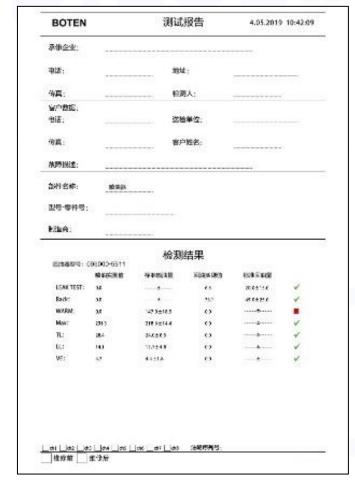

# 2.1.0445110121 Diesel Injection Part Number Location

E.g.: See the diesel injection part number as follows:

# Pic No.3

| No. | Name                                       |
|-----|--------------------------------------------|
| A   | brand, logo, part number,<br>series number |
| В   | nozzle part number                         |