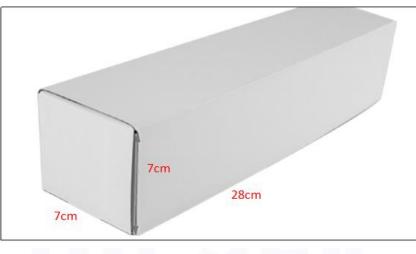

2) Diesel Injection Box Size

| No. | Name                 | Diesel Injection Package Size (cm) |
|-----|----------------------|------------------------------------|
| 1   | Diesel Injection Box | 28*7*7                             |