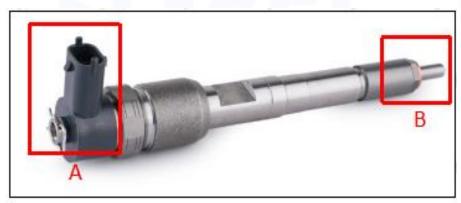

#### 2.1. 0445110126 Diesel Injection Part Number Location

E.g.: See the diesel injection part number as follows:

Pic No.3

| No. | Name                                       |
|-----|--------------------------------------------|
| Α   | brand, logo, part number,<br>series number |
| В   | nozzle part number                         |