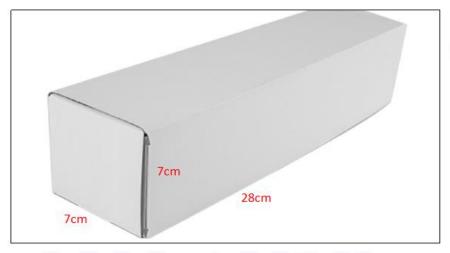

**Diesel Injection Package Size:** 28cm\*7 cm \*7 cm **Diesel Injection Type:** Common Rail Diesel Injection

**Diesel Injection MOQ: 4 Pieces** 

# 2) Diesel Injection Box Size

Pic No.1

| No. | Name                 | Diesel Injection Package Size (cm) |
|-----|----------------------|------------------------------------|
| 1   | Diesel Injection Box | 28*7*7                             |