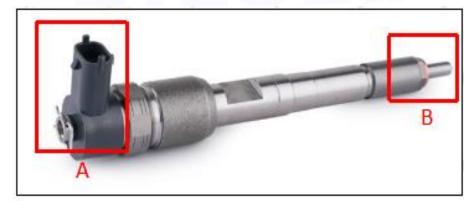

#### 2.1. 0445110141 Diesel Injection Part Number Location

E.g.: See the diesel injection part number as follows:

Pic No.3

| No. | Name                                       |  |  |  |  |
|-----|--------------------------------------------|--|--|--|--|
| Α   | brand, logo, part number,<br>series number |  |  |  |  |
| В   | nozzle part number                         |  |  |  |  |