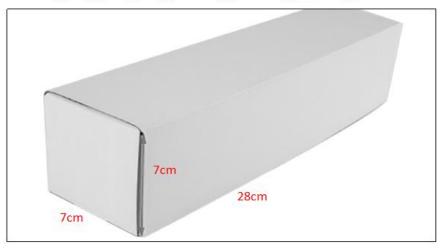

#### 2) Diesel Injection Box Size

Pic No.1

| No. | Name                 | Diesel Injection Package Size (cm) |
|-----|----------------------|------------------------------------|
| 1   | Diesel Injection Box | 28*7*7                             |