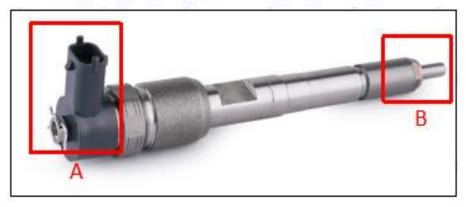

#### 2.1. 0445110146 Diesel Injection Part Number Location

E.g.: See the diesel injection part number as follows:

Pic No.3

| No. | Name                                       |
|-----|--------------------------------------------|
| Α   | brand, logo, part number,<br>series number |
| В   | nozzle part number                         |