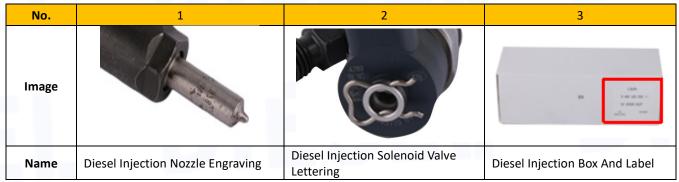

#### 1) Diesel Injection Spare Parts List

| No.         | 1                             | 2                  | 3                      |  |  |
|-------------|-------------------------------|--------------------|------------------------|--|--|
| Image       |                               |                    |                        |  |  |
| Name        | Diesel Injection              | O-ring             | Gasket F 00V C17 503   |  |  |
| Description | Diesel injection part number: | Ensure to meet the | Made of brass, used to |  |  |