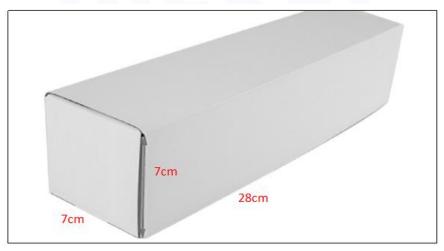

#### 2) Diesel Injection Box Size

Pic No.1

| No. | Name                 | Diesel Injection Package Size (cm) |
|-----|----------------------|------------------------------------|
| 1   | Diesel Injection Box | 28*7*7                             |