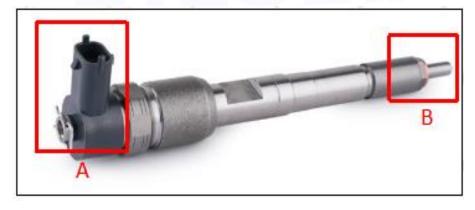

# 2.1. 0445110170 Diesel Injection Part Number Location

E.g.: See the diesel injection part number as follows:

Pic No.3

| No. | Name                                       |
|-----|--------------------------------------------|
| Α   | brand, logo, part number,<br>series number |
| В   | nozzle part number                         |