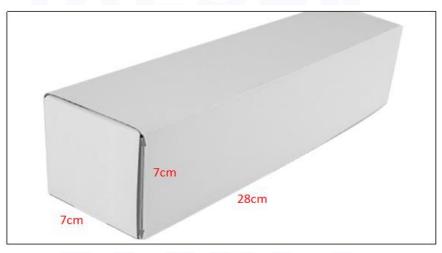

**Diesel Injection Package Size:** 28cm\*7 cm \*7 cm **Diesel Injection Type:** Common Rail Diesel Injection

**Diesel Injection MOQ: 4 Pieces** 

# 2) Diesel Injection Box Size

Pic No.1

| No. | Name                 | Diesel Injection Package Size (cm) |
|-----|----------------------|------------------------------------|
| 1   | Diesel Injection Box | 28*7*7                             |