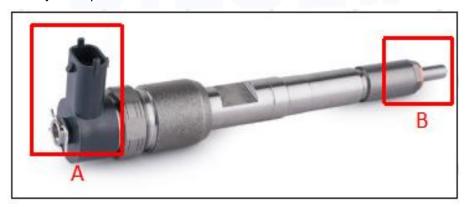

### 2.1. 0445110171 Diesel Injection Part Number Location

E.g.: See the diesel injection part number as follows:

Pic No.3

| No. | Name                                       |
|-----|--------------------------------------------|
| А   | brand, logo, part number,<br>series number |
| В   | nozzle part number                         |