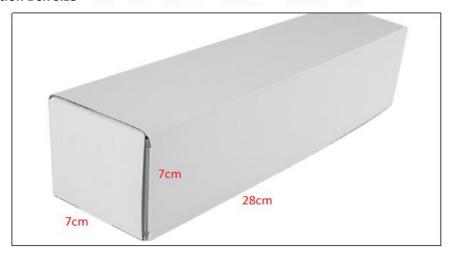

Diesel Injection Package Size: 28cm\*7 cm \*7 cm

Diesel Injection Type: Common Rail Diesel Injection

**Diesel Injection MOQ: 4 Pieces** 

# 2) Diesel Injection Box Size

Pic No.1

| No. | Name                 | Diesel Injection Package Size (cm) |
|-----|----------------------|------------------------------------|
| 1   | Diesel Injection Box | 28*7*7                             |