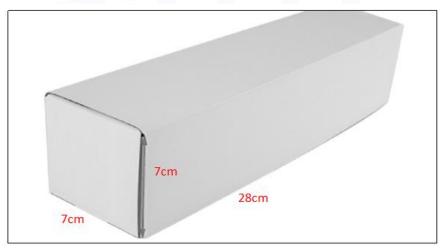

### 2) Diesel Injection Box Size

Pic No.1

| No. | Name                 | Diesel Injection Package Size (cm) |  |  |  |
|-----|----------------------|------------------------------------|--|--|--|
| 1   | Diesel Injection Box | 28*7*7                             |  |  |  |