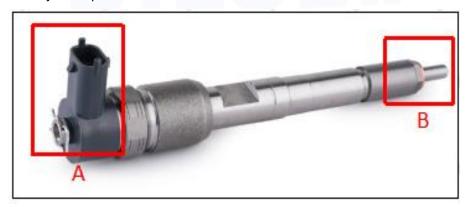

### 2.1. 0445110182 Diesel Injection Part Number Location

E.g.: See the diesel injection part number as follows:

Pic No.3

| No. | Name                                       |  |
|-----|--------------------------------------------|--|
| Α   | brand, logo, part number,<br>series number |  |
| В   | nozzle part number                         |  |