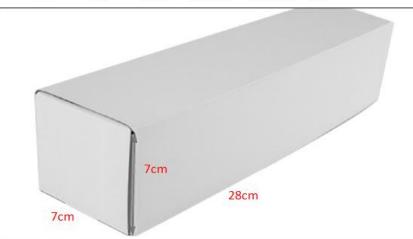

#### www.dieselinjections.com

▲ The diesel injection and the installation parts should be coated with appropriate sealing oil during installation.

2) Diesel Injection Box Size

#### Pic No.1

| No. | Name                 | Diesel Injection Package Size (cm) |
|-----|----------------------|------------------------------------|
| 1   | Diesel Injection Box | 28*7*7                             |