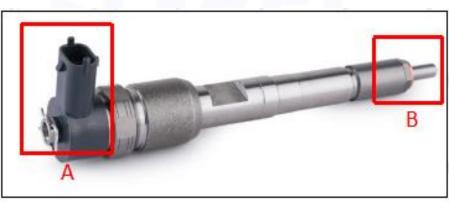

#### 2.1.0445110192 Diesel Injection Part Number Location

E.g.: See the diesel injection part number as follows:

#### Pic No.3

| No. | Name                                       |
|-----|--------------------------------------------|
| A   | brand, logo, part number,<br>series number |
| В   | nozzle part number                         |