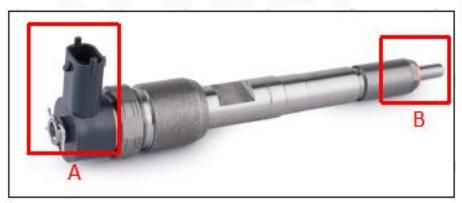

# 2.1. 0445110194 Diesel Injection Part Number Location

E.g.: See the diesel injection part number as follows:

Pic No.3

| No. | Name                                       |
|-----|--------------------------------------------|
| A   | brand, logo, part number,<br>series number |
| В   | nozzle part number                         |