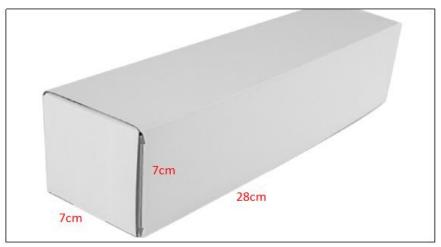

# 2) Diesel Injection Box Size

Pic No.1

| No. | Name                 | Diesel Injection Package Size (cm) |
|-----|----------------------|------------------------------------|
| 1   | Diesel Injection Box | 28*7*7                             |