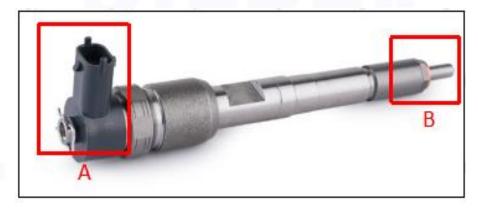

#### 2.1. 0445110203 Diesel Injection Part Number Location

E.g.: See the diesel injection part number as follows:

Pic No.3

| No. | Name                                       |
|-----|--------------------------------------------|
| Α   | brand, logo, part number,<br>series number |
| В   | nozzle part number                         |