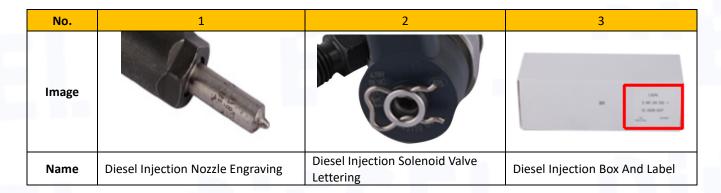

#### 1) Diesel Injection Spare Parts List

| No.         | 1                                                                                                                                                                                                                                                                                                                                                                                                                                                                                                                                                                                                                                                                                                                                                                                                                                                                                                                                                                                                                                                                                                                                                                                                                                                                                                                                                                                                                                                                                                                                                                                                                                                                                                                                                                                                                                                                                                                                                                                                                                                                                                                             | 2                                                                                                  | 3                                                                                               |
|-------------|-------------------------------------------------------------------------------------------------------------------------------------------------------------------------------------------------------------------------------------------------------------------------------------------------------------------------------------------------------------------------------------------------------------------------------------------------------------------------------------------------------------------------------------------------------------------------------------------------------------------------------------------------------------------------------------------------------------------------------------------------------------------------------------------------------------------------------------------------------------------------------------------------------------------------------------------------------------------------------------------------------------------------------------------------------------------------------------------------------------------------------------------------------------------------------------------------------------------------------------------------------------------------------------------------------------------------------------------------------------------------------------------------------------------------------------------------------------------------------------------------------------------------------------------------------------------------------------------------------------------------------------------------------------------------------------------------------------------------------------------------------------------------------------------------------------------------------------------------------------------------------------------------------------------------------------------------------------------------------------------------------------------------------------------------------------------------------------------------------------------------------|----------------------------------------------------------------------------------------------------|-------------------------------------------------------------------------------------------------|
| Image       | Santa |                                                                                                    |                                                                                                 |
| Name        | Diesel Injection                                                                                                                                                                                                                                                                                                                                                                                                                                                                                                                                                                                                                                                                                                                                                                                                                                                                                                                                                                                                                                                                                                                                                                                                                                                                                                                                                                                                                                                                                                                                                                                                                                                                                                                                                                                                                                                                                                                                                                                                                                                                                                              | O-ring                                                                                             | Gasket F 00V C17 503                                                                            |
| Description | Diesel injection part number:<br>0445110203                                                                                                                                                                                                                                                                                                                                                                                                                                                                                                                                                                                                                                                                                                                                                                                                                                                                                                                                                                                                                                                                                                                                                                                                                                                                                                                                                                                                                                                                                                                                                                                                                                                                                                                                                                                                                                                                                                                                                                                                                                                                                   | Ensure to meet the standard of the sealing performance between the diesel injection and the engine | Made of brass, used to ensure the tight fit between the diesel injection cap end and the engine |