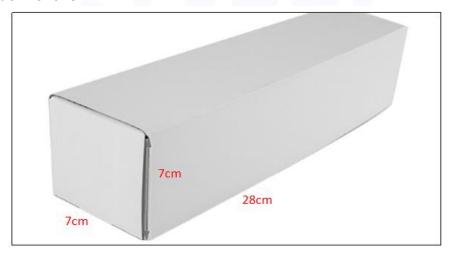

#### 2) Diesel Injection Box Size

Pic No.1

| No. | Name                 | Diesel Injection Package Size (cm) |
|-----|----------------------|------------------------------------|
| 1   | Diesel Injection Box | 28*7*7                             |