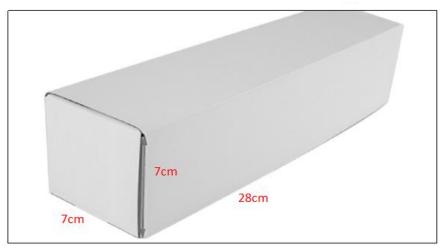

#### 2) Diesel Injection Box Size

Pic No.1

| No. | Name                 | Diesel Injection Package Size (cm) |
|-----|----------------------|------------------------------------|
| 1   | Diesel Injection Box | 28*7*7                             |