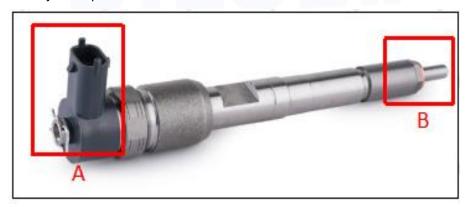

### 2.1. 0445110213 Diesel Injection Part Number Location

E.g.: See the diesel injection part number as follows:

Pic No.3

| No. | Name                                       |
|-----|--------------------------------------------|
| Α   | brand, logo, part number,<br>series number |
| В   | nozzle part number                         |