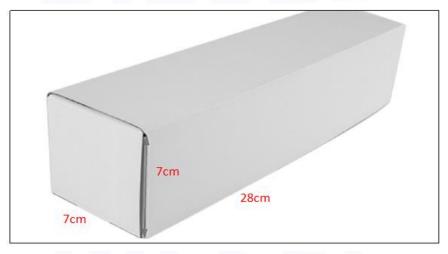

#### 2) Diesel Injection Box Size

Pic No.1

| No. | Name                 | Diesel Injection Package Size (cm) |
|-----|----------------------|------------------------------------|
| 1   | Diesel Injection Box | 28*7*7                             |