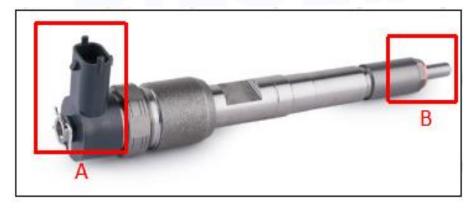

#### 2.1. 0445110216 Diesel Injection Part Number Location

E.g.: See the diesel injection part number as follows:

Pic No.3

| No. | Name                                       |
|-----|--------------------------------------------|
| Α   | brand, logo, part number,<br>series number |
| В   | nozzle part number                         |