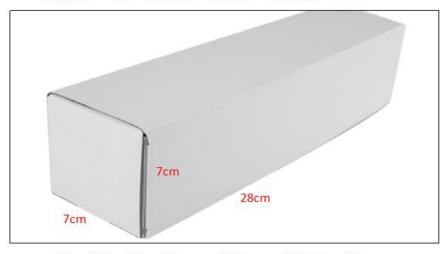

Diesel Injection Package Size: 28cm\*7 cm \*7 cm

Diesel Injection Type: Common Rail Diesel Injection

**Diesel Injection MOQ: 4 Pieces** 

#### 2) Diesel Injection Box Size

Pic No.1

|   | No. | Name                 | Diesel Injection Package Size (cm) |
|---|-----|----------------------|------------------------------------|
| Ī | 1   | Diesel Injection Box | 28*7*7                             |