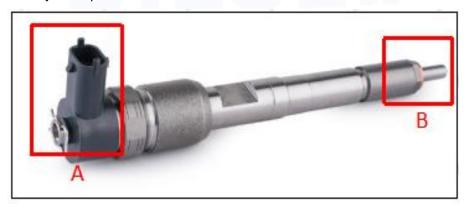

#### 2.1. 0445110263 Diesel Injection Part Number Location

E.g.: See the diesel injection part number as follows:

Pic No.3

| No. | Name                                       |  |  |
|-----|--------------------------------------------|--|--|
| Α   | brand, logo, part number,<br>series number |  |  |
| В   | nozzle part number                         |  |  |