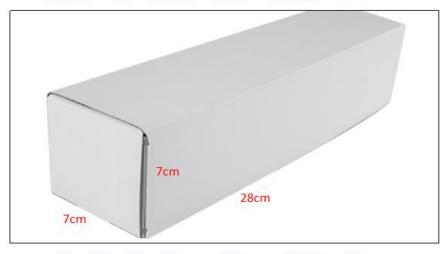

# 2) Diesel Injection Box Size

Pic No.1

| No. | Name                 | Diesel Injection Package Size (cm) |
|-----|----------------------|------------------------------------|
| 1   | Diesel Injection Box | 28*7*7                             |