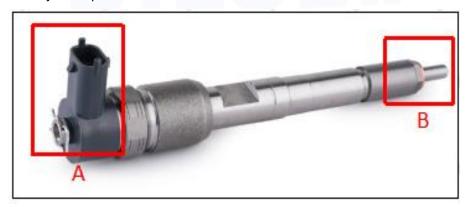

### 2.1. 0445110266 Diesel Injection Part Number Location

E.g.: See the diesel injection part number as follows:

Pic No.3

| No. | Name                                       |  |  |  |  |
|-----|--------------------------------------------|--|--|--|--|
| Α   | brand, logo, part number,<br>series number |  |  |  |  |
| В   | nozzle part number                         |  |  |  |  |