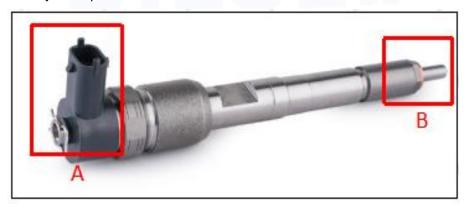

#### 2.1. 0445110269 Diesel Injection Part Number Location

E.g.: See the diesel injection part number as follows:

Pic No.3

| No. | Name                                       |  |  |  |
|-----|--------------------------------------------|--|--|--|
| Α   | brand, logo, part number,<br>series number |  |  |  |
| В   | nozzle part number                         |  |  |  |