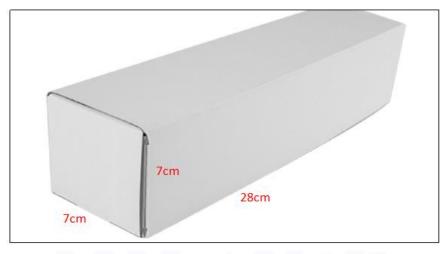

#### 2) Diesel Injection Box Size

Pic No.1

| No. | Name                 | Diesel Injection Package Size (cm) |
|-----|----------------------|------------------------------------|
| 1   | Diesel Injection Box | 28*7*7                             |