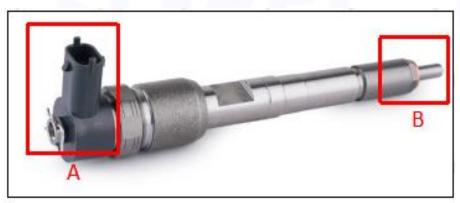

#### 2.1. 0445110277 Diesel Injection Part Number Location

E.g.: See the diesel injection part number as follows:

Pic No.3

| No. | Name                                       |
|-----|--------------------------------------------|
| A   | brand, logo, part number,<br>series number |
| В   | nozzle part number                         |