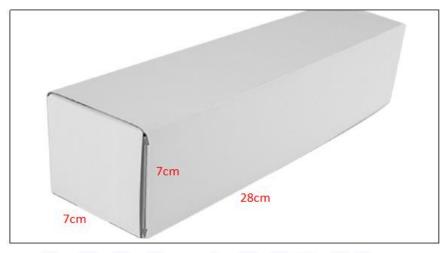

# 2) Diesel Injection Box Size

Pic No.1

| No. | Name                 | Diesel Injection Package Size (cm) |
|-----|----------------------|------------------------------------|
| 1   | Diesel Injection Box | 28*7*7                             |