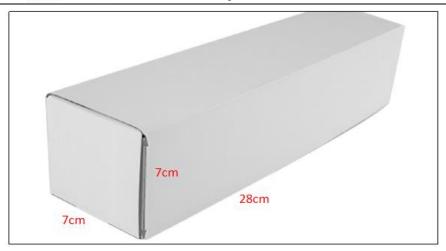

#### 2) Diesel Injection Box Size

Pic No.1

| No. | Name                 | Diesel Injection Package Size (cm) |
|-----|----------------------|------------------------------------|
| 1   | Diesel Injection Box | 28*7*7                             |