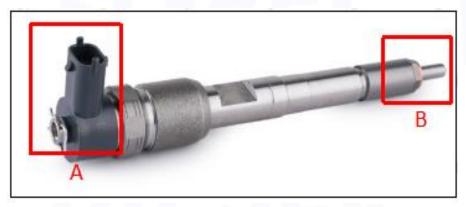

#### 2.1. 0445110304 Diesel Injection Part Number Location

E.g.: See the diesel injection part number as follows:

Pic No.3

| No. | Name                                       |
|-----|--------------------------------------------|
| Α   | brand, logo, part number,<br>series number |
| В   | nozzle part number                         |