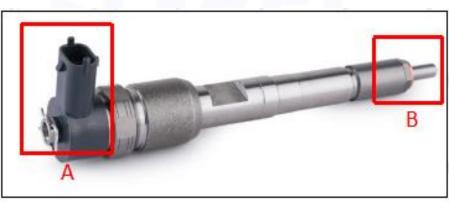

#### 2.1.0445110305 Diesel Injection Part Number Location

E.g.: See the diesel injection part number as follows:

#### Pic No.3

| No. | Name                                       |
|-----|--------------------------------------------|
| А   | brand, logo, part number,<br>series number |
| В   | nozzle part number                         |