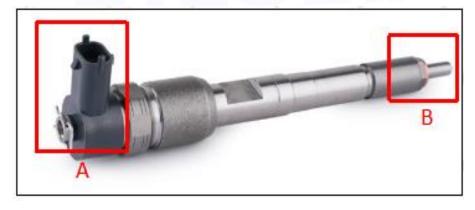

### 2.1. 0445110307 Diesel Injection Part Number Location

E.g.: See the diesel injection part number as follows:

Pic No.3

| No. | Name                                       |
|-----|--------------------------------------------|
| Α   | brand, logo, part number,<br>series number |
| В   | nozzle part number                         |