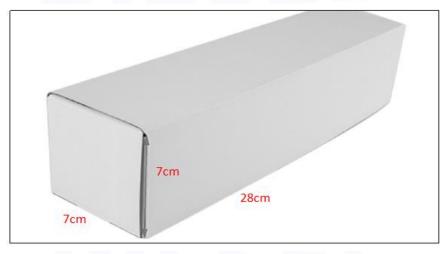

Diesel Injection Gross Weight: 0.6kg

Diesel Injection Quality: China Made New

Diesel Injection Package Size: 28cm\*7 cm \*7 cm

Diesel Injection Type: Common Rail Diesel Injection

**Diesel Injection MOQ: 4 Pieces** 

## 2) Diesel Injection Box Size

Pic No.1

| No. | Name                 | Diesel Injection Package Size (cm) |
|-----|----------------------|------------------------------------|
| 1   | Diesel Injection Box | 28*7*7                             |