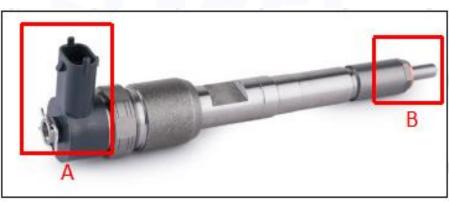

#### 2.1.0445110308 Diesel Injection Part Number Location

E.g.: See the diesel injection part number as follows:

#### Pic No.3

| No. | Name                                       |
|-----|--------------------------------------------|
| А   | brand, logo, part number,<br>series number |
| В   | nozzle part number                         |