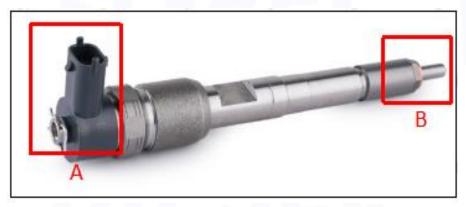

#### 2.1. 0445110312 Diesel Injection Part Number Location

E.g.: See the diesel injection part number as follows:

Pic No.3

| No. | Name                                       |
|-----|--------------------------------------------|
| Α   | brand, logo, part number,<br>series number |
| В   | nozzle part number                         |