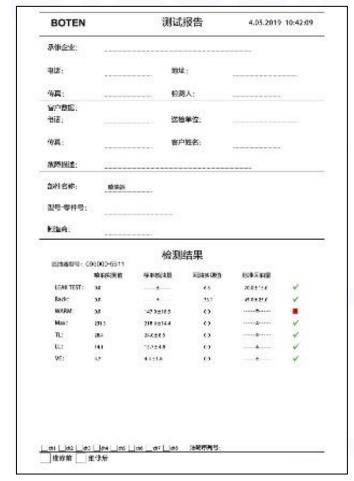

#### 2.1.0445110313 Diesel Injection Part Number Location

E.g.: See the diesel injection part number as follows:

#### Pic No.3

| No. | Name                                       |  |
|-----|--------------------------------------------|--|
| A   | brand, logo, part number,<br>series number |  |
| В   | nozzle part number                         |  |