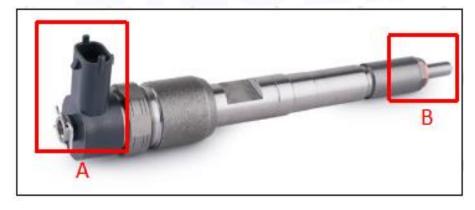

### 2.1. 0445110316 Diesel Injection Part Number Location

E.g.: See the diesel injection part number as follows:

Pic No.3

| No. | Name                                       |
|-----|--------------------------------------------|
| Α   | brand, logo, part number,<br>series number |
| В   | nozzle part number                         |