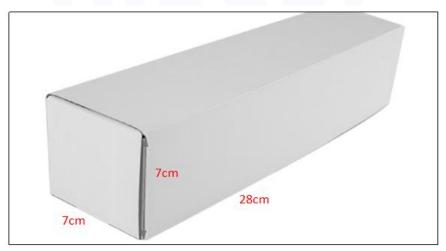

# 2) Diesel Injection Box Size

Pic No.1

| No. | Name                 | Diesel Injection Package Size (cm) |
|-----|----------------------|------------------------------------|
| 1   | Diesel Injection Box | 28*7*7                             |