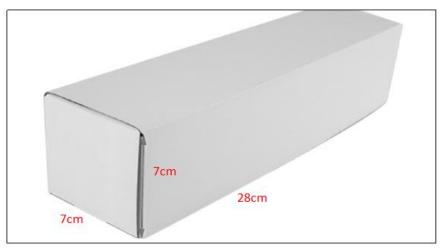

# 2) Diesel Injection Box Size

Pic No.1

| No. | Name                 | Diesel Injection Package Size (cm) |  |  |  |  |
|-----|----------------------|------------------------------------|--|--|--|--|
| 1   | Diesel Injection Box | 28*7*7                             |  |  |  |  |