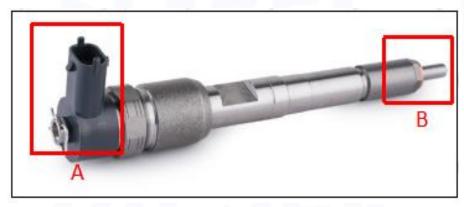

#### 2.1. 0445110330 Diesel Injection Part Number Location

E.g.: See the diesel injection part number as follows:

Pic No.3

| No. | Name                                       |  |
|-----|--------------------------------------------|--|
| Α   | brand, logo, part number,<br>series number |  |
| В   | nozzle part number                         |  |